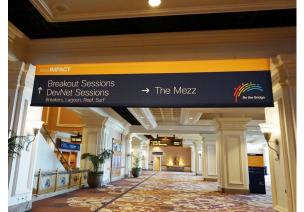

trance Unit Hanging Banner Window Graphic Wall Graphic Full Meterboard Half Meterboard Column Graphic / Insert 2x7 Digital Blade Pole Flag Column Banner Ironman Sign Pole Sign Hard Panel Wall SEG Graphic Wall (Fabric) SEG Graphic Backlit (Fabric) Handheld Sign Digital Fixture Wayfinding Sign Feather Flag Hard Panel XL Meterboard (4 x 8) Branding Element (BSO) Backlit Lightbox





Digital Airport Sign



#### Mandalay Bay Shark Reef Entrance



























#### Mandalay Bay Shark Reef Entrance





























#### Mandalay Bay Shark Reef Entrance



























#### Mandalay Bay Casino Entrance



































































































































































































































































































#### Mandalay Bay Lower Level





















#### MGM Grand Pool Walkway























#### MGM Grand Garden Arena







































































MGM Grand Level 3









#### Aria East









#### Cosmopolitan























#### Bellagio South

















#### Mandalay Bay Level 2 - The Boneyard in Shoreline



























### Thank you!