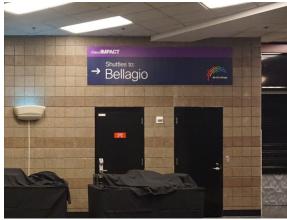

xture Wayfinding Sign Feather Flag Hard Panel XL Meterboard (4 x 8) Branding Element (BSO) Backlit Lightbox





Digital Airport Sign



#### Mandalay Bay Shark Reef Entrance



























#### Mandalay Bay Shark Reef Entrance





























#### Mandalay Bay Shark Reef Entrance



























#### Mandalay Bay Casino Entrance



































































































































































































































































































#### Mandalay Bay Lower Level





















#### MGM Grand Pool Walkway























#### MGM Grand Garden Arena







































































MGM Grand Level 3









#### Aria East









#### Cosmopolitan























#### Bellagio South

















#### Mandalay Bay Level 2 - The Boneyard in Shoreline



























### Thank you!