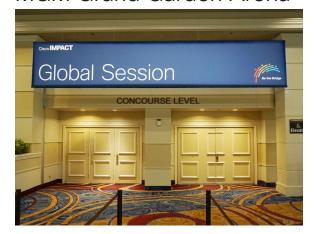

Digital Fixture Wayfinding Sign Feather Flag Hard Panel XL Meterboard (4 x 8) Branding Element (BSO) Backlit Lightbox





Digital Airport Sign



#### Mandalay Bay Shark Reef Entrance



























#### Mandalay Bay Shark Reef Entrance





























#### Mandalay Bay Shark Reef Entrance



























#### Mandalay Bay Casino Entrance



































































































































































































































































































#### Mandalay Bay Lower Level





















#### MGM Grand Pool Walkway























#### MGM Grand Garden Arena







































































MGM Grand Level 3









#### Aria East









#### Cosmopolitan























#### Bellagio South

















#### Mandalay Bay Level 2 - The Boneyard in Shoreline



























### Thank you!