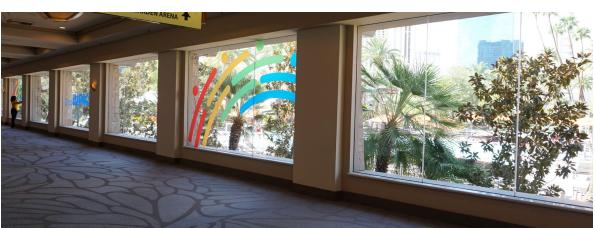

G Graphic Backlit (Fabric) Handheld Sign Digital Fixture Wayfinding Sign Feather Flag Hard Panel XL Meterboard (4 x 8) Branding Element (BSO) Backlit Lightbox





Digital Airport Sign



#### Mandalay Bay Shark Reef Entrance



























#### Mandalay Bay Shark Reef Entrance





























#### Mandalay Bay Shark Reef Entrance



























#### Mandalay Bay Casino Entrance



































































































































































































































































































#### Mandalay Bay Lower Level





















#### MGM Grand Pool Walkway























#### MGM Grand Garden Arena







































































MGM Grand Level 3









#### Aria East









#### Cosmopolitan























#### Bellagio South

















#### Mandalay Bay Level 2 - The Boneyard in Shoreline



























### Thank you!