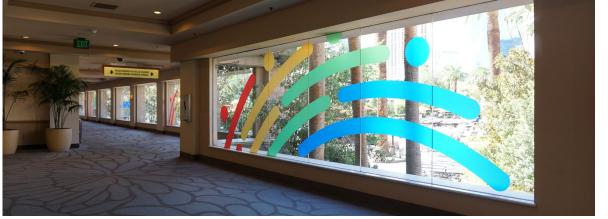

aphic Backlit (Fabric) Handheld Sign Digital Fixture Wayfinding Sign Feather Flag Hard Panel XL Meterboard (4 x 8) Branding Element (BSO) Backlit Lightbox





Digital Airport Sign



#### Mandalay Bay Shark Reef Entrance



























#### Mandalay Bay Shark Reef Entrance





























#### Mandalay Bay Shark Reef Entrance



























#### Mandalay Bay Casino Entrance



































































































































































































































































































#### Mandalay Bay Lower Level





















#### MGM Grand Pool Walkway























#### MGM Grand Garden Arena







































































MGM Grand Level 3









#### Aria East









#### Cosmopolitan























#### Bellagio South

















#### Mandalay Bay Level 2 - The Boneyard in Shoreline



























### Thank you!