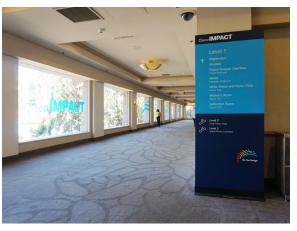

bric) SEG Graphic Backlit (Fabric) Handheld Sign Digital Fixture Wayfinding Sign Feather Flag Hard Panel XL Meterboard (4 x 8) Branding Element (BSO) Backlit Lightbox





Digital Airport Sign



#### Mandalay Bay Shark Reef Entrance



























#### Mandalay Bay Shark Reef Entrance





























#### Mandalay Bay Shark Reef Entrance



























#### Mandalay Bay Casino Entrance



































































































































































































































































































#### Mandalay Bay Lower Level





















#### MGM Grand Pool Walkway























#### MGM Grand Garden Arena







































































MGM Grand Level 3









#### Aria East









#### Cosmopolitan























#### Bellagio South

















#### Mandalay Bay Level 2 - The Boneyard in Shoreline



























### Thank you!