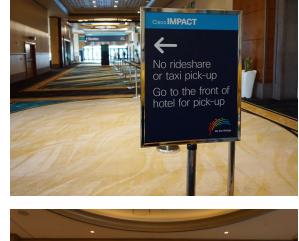

n Feather Flag Hard Panel XL Meterboard (4 x 8) Branding Element (BSO) Backlit Lightbox





Digital Airport Sign



#### Mandalay Bay Shark Reef Entrance



























#### Mandalay Bay Shark Reef Entrance





























#### Mandalay Bay Shark Reef Entrance



























#### Mandalay Bay Casino Entrance



































































































































































































































































































#### Mandalay Bay Lower Level





















#### MGM Grand Pool Walkway























#### MGM Grand Garden Arena







































































MGM Grand Level 3









#### Aria East









#### Cosmopolitan























#### Bellagio South

















#### Mandalay Bay Level 2 - The Boneyard in Shoreline



























### Thank you!