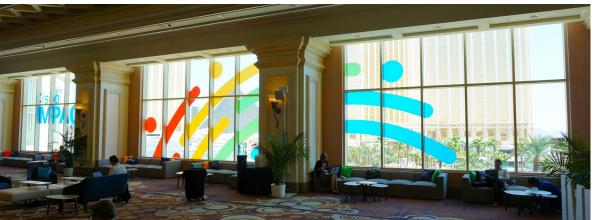

er Window Graphic Wall Graphic Full Meterboard Half Meterboard Column Graphic / Insert 2x7 Digital Blade Pole Flag Column Banner Ironman Sign Pole Sign Hard Panel Wall SEG Graphic Wall (Fabric) SEG Graphic Backlit (Fabric) Handheld Sign Digital Fixture Wayfinding Sign Feather Flag Hard Panel XL Meterboard (4 x 8) Branding Element (BSO) Backlit Lightbox





Digital Airport Sign



#### Mandalay Bay Shark Reef Entrance



























#### Mandalay Bay Shark Reef Entrance





























#### Mandalay Bay Shark Reef Entrance



























#### Mandalay Bay Casino Entrance



































































































































































































































































































#### Mandalay Bay Lower Level





















#### MGM Grand Pool Walkway























#### MGM Grand Garden Arena







































































MGM Grand Level 3









#### Aria East









#### Cosmopolitan























#### Bellagio South

















#### Mandalay Bay Level 2 - The Boneyard in Shoreline



























### Thank you!