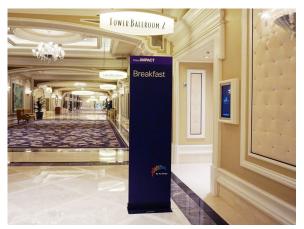

#### Mandalay Bay Shark Reef Entrance





























#### Mandalay Bay Shark Reef Entrance



























#### Mandalay Bay Casino Entrance



































































































































































































































































































#### Mandalay Bay Lower Level





















#### MGM Grand Pool Walkway























#### MGM Grand Garden Arena







































































MGM Grand Level 3









#### Aria East









#### Cosmopolitan























#### Bellagio South

















#### Mandalay Bay Level 2 - The Boneyard in Shoreline



























### Thank you!