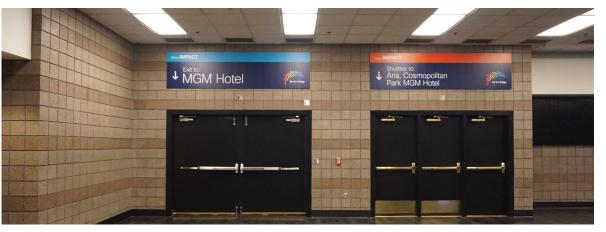

Fixture Wayfinding Sign Feather Flag Hard Panel XL Meterboard (4 x 8) Branding Element (BSO) Backlit Lightbox





Digital Airport Sign



#### Mandalay Bay Shark Reef Entrance



























#### Mandalay Bay Shark Reef Entrance





























#### Mandalay Bay Shark Reef Entrance



























#### Mandalay Bay Casino Entrance



































































































































































































































































































#### Mandalay Bay Lower Level





















#### MGM Grand Pool Walkway























#### MGM Grand Garden Arena







































































MGM Grand Level 3









#### Aria East









#### Cosmopolitan























#### Bellagio South

















#### Mandalay Bay Level 2 - The Boneyard in Shoreline



























### Thank you!