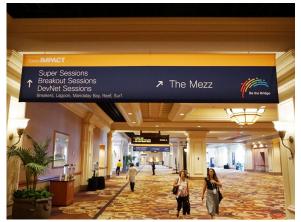

ing Banner Window Graphic Wall Graphic Full Meterboard Half Meterboard Column Graphic / Insert 2x7 Digital Blade Pole Flag Column Banner Ironman Sign Pole Sign Hard Panel Wall SEG Graphic Wall (Fabric) SEG Graphic Backlit (Fabric) Handheld Sign Digital Fixture Wayfinding Sign Feather Flag Hard Panel XL Meterboard (4 x 8) Branding Element (BSO) Backlit Lightbox





Digital Airport Sign



#### Mandalay Bay Shark Reef Entrance



























#### Mandalay Bay Shark Reef Entrance





























#### Mandalay Bay Shark Reef Entrance



























#### Mandalay Bay Casino Entrance



































































































































































































































































































#### Mandalay Bay Lower Level





















#### MGM Grand Pool Walkway























#### MGM Grand Garden Arena







































































MGM Grand Level 3









#### Aria East









#### Cosmopolitan























#### Bellagio South

















#### Mandalay Bay Level 2 - The Boneyard in Shoreline



























### Thank you!