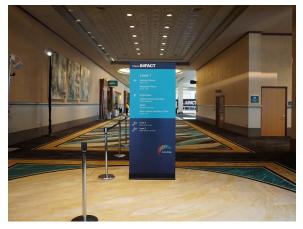

Sign Feather Flag Hard Panel XL Meterboard (4 x 8) Branding Element (BSO) Backlit Lightbox





Digital Airport Sign



#### Mandalay Bay Shark Reef Entrance



























#### Mandalay Bay Shark Reef Entrance





























#### Mandalay Bay Shark Reef Entrance



























#### Mandalay Bay Casino Entrance



































































































































































































































































































#### Mandalay Bay Lower Level





















#### MGM Grand Pool Walkway























#### MGM Grand Garden Arena







































































MGM Grand Level 3









#### Aria East









#### Cosmopolitan























#### Bellagio South

















#### Mandalay Bay Level 2 - The Boneyard in Shoreline



























### Thank you!