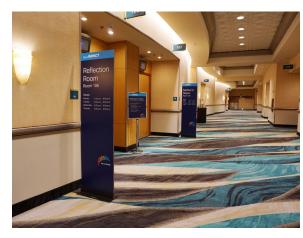

XL Meterboard (4 x 8) Branding Element (BSO) Backlit Lightbox





Digital Airport Sign



#### Mandalay Bay Shark Reef Entrance



























#### Mandalay Bay Shark Reef Entrance





























#### Mandalay Bay Shark Reef Entrance



























#### Mandalay Bay Casino Entrance



































































































































































































































































































#### Mandalay Bay Lower Level





















#### MGM Grand Pool Walkway























#### MGM Grand Garden Arena







































































MGM Grand Level 3









#### Aria East









#### Cosmopolitan























#### Bellagio South

















#### Mandalay Bay Level 2 - The Boneyard in Shoreline



























### Thank you!