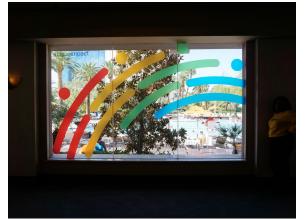

) SEG Graphic Backlit (Fabric) Handheld Sign Digital Fixture Wayfinding Sign Feather Flag Hard Panel XL Meterboard (4 x 8) Branding Element (BSO) Backlit Lightbox





Digital Airport Sign



#### Mandalay Bay Shark Reef Entrance



























#### Mandalay Bay Shark Reef Entrance





























#### Mandalay Bay Shark Reef Entrance



























#### Mandalay Bay Casino Entrance



































































































































































































































































































#### Mandalay Bay Lower Level





















#### MGM Grand Pool Walkway























#### MGM Grand Garden Arena







































































MGM Grand Level 3









#### Aria East









#### Cosmopolitan























#### Bellagio South

















#### Mandalay Bay Level 2 - The Boneyard in Shoreline



























### Thank you!