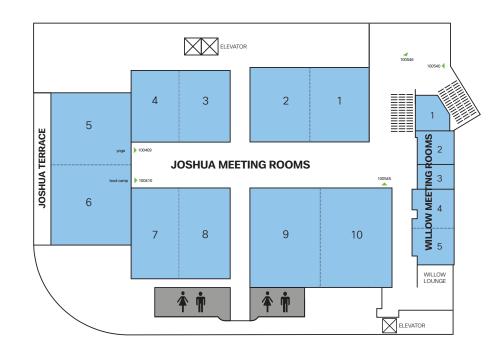

oard Half Meterboard Column Graphic / Insert 2x7 Digital Blade Pole Flag Column Banner Ironman Sign Pole Sign Hard Panel Wall SEG Graphic Wall (Fabric) SEG Graphic Backlit (Fabric) Handheld Sign Digital Fixture Wayfinding Sign Feather Flag Hard Panel XL Meterboard (4 x 8) Branding Element (BSO)





Backlit Lightbox

Digital Airport Sign



# Zone Hub Breakouts Staff Registration Information Super Session Meet-Up Spot Lounge Charging Station Means Staff Keynote Super Session Materials Pickup / Bag Check Executive Speaker Services Graphics Type







Backlit Lightbox

Digital Airport Sign



#### Aria East Level 1

## Zone Hub Breakouts Meals Staff Registration Keynote Information Super Session Meet-Up Spot Materials Pickup / Bag Check Lounge Executive Charging Station Speaker Services







XL Meterboard (4 x 8)
Branding Element (BSO)
Backlit Lightbox
Digital Airport Sign



#### Aria East Level 2

#### Zone Hub Breakouts Registration Keynote Information Super Session Materials Pickup / Bag Check Meet-Up Spot Executive Lounge Speaker Services Charging Station **Graphics Type** Entrance Unit Hanging Banner Window Graphic Wall Graphic Full Meterboard Half Meterboard Column Graphic / Insert 2x7 Digital Blade Pole Flag Column Banner Ironman Sign Pole Sign Hard Panel Wall SEG Graphic Wall (Fabric) SEG Graphic Backlit (Fabric) Handheld Sign Digital Fixture Wayfinding Sign Feather Flag Hard Panel XL Meterboard (4 x 8) Branding Element (BSO) Backlit Lightbox





Digital Airport Sign

#### Aria East Level 3

#### Zone Hub Breakouts Registration Keynote Super Session Information M