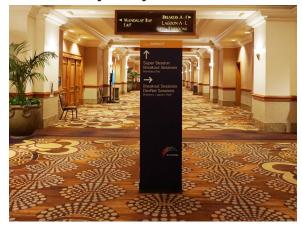

w Graphic Wall Graphic Full Meterboard Half Meterboard Column Graphic / Insert 2x7 Digital Blade Pole Flag Column Banner Ironman Sign Pole Sign Hard Panel Wall SEG Graphic Wall (Fabric) SEG Graphic Backlit (Fabric) Handheld Sign Digital Fixture Wayfinding Sign Feather Flag Hard Panel XL Meterboard (4 x 8) Branding Element (BSO) Backlit Lightbox





Digital Airport Sign



#### Mandalay Bay Shark Reef Entrance



























#### Mandalay Bay Shark Reef Entrance





























#### Mandalay Bay Shark Reef Entrance



























#### Mandalay Bay Casino Entrance



































































































































































































































































































#### Mandalay Bay Lower Level





















#### MGM Grand Pool Walkway























#### MGM Grand Garden Arena







































































MGM Grand Level 3









#### Aria East









#### Cosmopolitan























#### Bellagio South

















#### Mandalay Bay Level 2 - The Boneyard in Shoreline



























### Thank you!