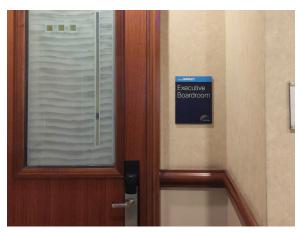

d (4 x 8) Branding Element (BSO) Backlit Lightbox





Digital Airport Sign



#### Mandalay Bay Shark Reef Entrance



























#### Mandalay Bay Shark Reef Entrance





























#### Mandalay Bay Shark Reef Entrance



























#### Mandalay Bay Casino Entrance



































































































































































































































































































#### Mandalay Bay Lower Level





















#### MGM Grand Pool Walkway























#### MGM Grand Garden Arena







































































MGM Grand Level 3









#### Aria East









#### Cosmopolitan























#### Bellagio South

















#### Mandalay Bay Level 2 - The Boneyard in Shoreline



























### Thank you!