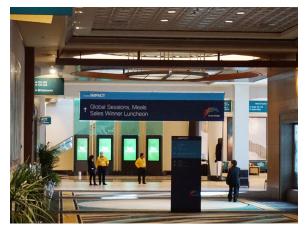

ard Panel XL Meterboard (4 x 8) Branding Element (BSO) Backlit Lightbox





Digital Airport Sign



#### Mandalay Bay Shark Reef Entrance



























#### Mandalay Bay Shark Reef Entrance





























#### Mandalay Bay Shark Reef Entrance



























#### Mandalay Bay Casino Entrance



































































































































































































































































































#### Mandalay Bay Lower Level





















#### MGM Grand Pool Walkway























#### MGM Grand Garden Arena







































































MGM Grand Level 3









#### Aria East









#### Cosmopolitan























#### Bellagio South

















#### Mandalay Bay Level 2 - The Boneyard in Shoreline



























### Thank you!