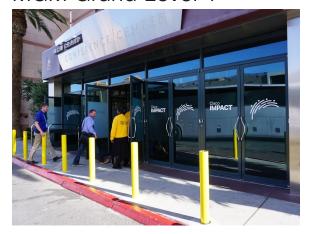

Wayfinding Sign Feather Flag Hard Panel XL Meterboard (4 x 8) Branding Element (BSO) Backlit Lightbox





Digital Airport Sign



#### Mandalay Bay Shark Reef Entrance



























#### Mandalay Bay Shark Reef Entrance





























#### Mandalay Bay Shark Reef Entrance



























#### Mandalay Bay Casino Entrance



































































































































































































































































































#### Mandalay Bay Lower Level





















#### MGM Grand Pool Walkway























#### MGM Grand Garden Arena







































































MGM Grand Level 3









#### Aria East









#### Cosmopolitan























#### Bellagio South

















#### Mandalay Bay Level 2 - The Boneyard in Shoreline



























### Thank you!