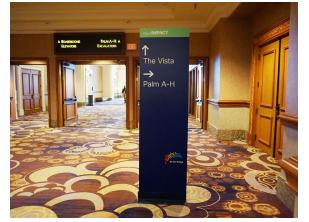

lade Pole Flag Column Banner Ironman Sign Pole Sign Hard Panel Wall SEG Graphic Wall (Fabric) SEG Graphic Backlit (Fabric) Handheld Sign Digital Fixture Wayfinding Sign Feather Flag Hard Panel XL Meterboard (4 x 8) Branding Element (BSO) Backlit Lightbox





Digital Airport Sign



#### Mandalay Bay Shark Reef Entrance



























#### Mandalay Bay Shark Reef Entrance





























#### Mandalay Bay Shark Reef Entrance



























#### Mandalay Bay Casino Entrance



































































































































































































































































































#### Mandalay Bay Lower Level





















#### MGM Grand Pool Walkway























#### MGM Grand Garden Arena







































































MGM Grand Level 3









#### Aria East









#### Cosmopolitan























#### Bellagio South

















#### Mandalay Bay Level 2 - The Boneyard in Shoreline



























### Thank you!