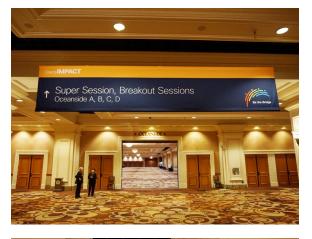

e** Entrance Unit Hanging Banner Window Graphic Wall Graphic Full Meterboard Half Meterboard Column Graphic / Insert 2x7 Digital Blade Pole Flag Column Banner Ironman Sign Pole Sign Hard Panel Wall SEG Graphic Wall (Fabric) SEG Graphic Backlit (Fabric) Handheld Sign Digital Fixture Wayfinding Sign Feather Flag Hard Panel XL Meterboard (4 x 8) Branding Element (BSO) Backlit Lightbox





Digital Airport Sign



#### Mandalay Bay Shark Reef Entrance



























#### Mandalay Bay Shark Reef Entrance





























#### Mandalay Bay Shark Reef Entrance



























#### Mandalay Bay Casino Entrance



































































































































































































































































































#### Mandalay Bay Lower Level





















#### MGM Grand Pool Walkway























#### MGM Grand Garden Arena







































































MGM Grand Level 3









#### Aria East









#### Cosmopolitan























#### Bellagio South

















#### Mandalay Bay Level 2 - The Boneyard in Shoreline



























### Thank you!