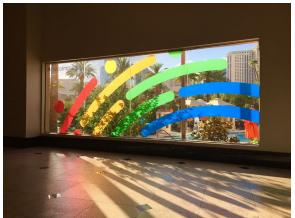

hic Backlit (Fabric) Handheld Sign Digital Fixture Wayfinding Sign Feather Flag Hard Panel XL Meterboard (4 x 8) Branding Element (BSO) Backlit Lightbox





Digital Airport Sign



#### Mandalay Bay Shark Reef Entrance



























#### Mandalay Bay Shark Reef Entrance





























#### Mandalay Bay Shark Reef Entrance



























#### Mandalay Bay Casino Entrance



































































































































































































































































































#### Mandalay Bay Lower Level





















#### MGM Grand Pool Walkway























#### MGM Grand Garden Arena







































































MGM Grand Level 3









#### Aria East









#### Cosmopolitan























#### Bellagio South

















#### Mandalay Bay Level 2 - The Boneyard in Shoreline



























### Thank you!