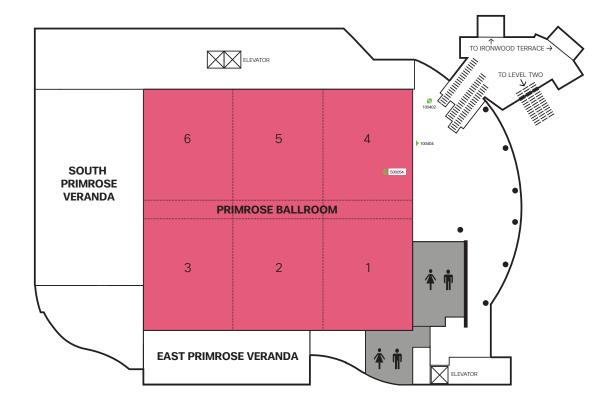

ronman Sign Pole Sign Hard Panel Wall SEG Graphic Wall (Fabric) SEG Graphic Backlit (Fabric) Handheld Sign Digital Fixture Wayfinding Sign Feather Flag Hard Panel XL Meterboard (4 x 8) Branding Element (BSO) Backlit Lightbox





Digital Airport Sign

#### Aria East Level 3

#### Zone Hub Breakouts Registration Keynote Super Session Information Materials Pickup / Bag Check Meet-Up Spot Executive Lounge Speaker Services Charging Station **Graphics Type** Entrance Unit Hanging Banner Window Graphic Wall Graphic Full Meterboard Half Meterboard Column Graphic / Insert 2x7 Digital Blade Pole Flag Column Banner Ironman Sign Pole Sign Hard Panel Wall SEG Graphic Wall (Fabric) SEG Graphic Backlit (Fabric) Handheld Sign Digital Fixture Wayfinding Sign Feather Flag Hard Panel XL Meterboard (4 x 8)





Branding Element (BSO)
Backlit Lightbox
Digital Airport Sign



#### Zone

Hub

Meals

Registration

Meet-Up Spot

Charmina Charlin

Charging Station

Breakouts

Staff

Super Session

Materials Pickup / Bag Check

Executive

Speaker Services

#### **Graphics Type**

Entrance Unit

Hanging Banner

Window Graphic

Wall Graphic

Full Meterboard

Half Meterboard

Column Graphic / Insert

2x7 Digital Blade

Pole Flag

Column Banner

Ironman Sign

Pole Sign

Hard Panel Wall

SEG Graphic Wall (Fabric)

SEG Graphic Backlit (Fabric)

Handheld Sign

Digital Fixture

WF Wayfinding Sign

vvayınıanıg on

Feather Flag

Hard Panel

XL Meterboard (4 x 8)

Branding Element (BSO)

Backlit Lightbo

Digital Airport Sign









## Zone Hub Breakouts Meals Staff Registration Keynote Information Super Sess