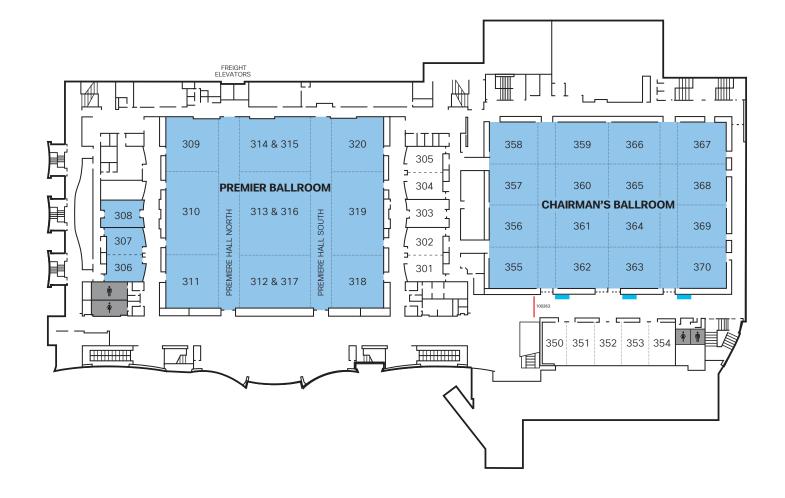

Zone

#### Hub Breakouts Registration Keynote Super Session Information Materials Pickup / Bag Check Meet-Up Spot Executive Speaker Services Charging Station **Graphics Type** Entrance Unit Hanging Banner Window Graphic Wall Graphic Full Meterboard Half Meterboard Column Graphic / Insert 2x7 Digital Blade Pole Flag Column Banner Ironman Sign Pole Sign Hard Panel Wall SEG Graphic Wall (Fabric) SEG Graphic Backlit (Fabric) Handheld Sign Digital Fixture Wayfinding Sign Feather Flag Hard Panel XL Meterboard (4 x 8) Branding Element (BSO)





Backlit Lightbox

Digital Airport Sign



# Zone Hub Breakouts Staff Registration Information Super Session Meet-Up Spot Lounge Charging Station Means Staff Keynote Super Session Materials Pickup / Bag Check Executive Speaker Services Graphics Type







Backlit Lightbox

Digital Airport Sign



#### Aria East Level 1

## Zone Hub Breakouts Meals Staff Registration Keynote Information Super Session Meet-Up Spot Materials Pickup / Bag Check Lounge Executive Charging Station Speaker Services







XL Meterboard (4 x 8)
Branding Element (BSO)
Backlit Lightbox
Digital Airport Sign



#### Aria East Level 2

#### Zone Hub Breakouts Registration Keynote Information Super Session Materials Pickup / Bag Check Meet-Up Spot Executive Lounge Speaker Services Charging Station **Graphics Type** Entrance Unit Hanging Banner Window Graphic Wall Graphic Full Meterboard Half Meterboard Column Graphic / Insert 2x7 Digital Blade Pole Flag Column Banner Ironman Sign Pole Sign Hard Panel Wall SEG Graphic Wall (Fabric) SEG Graphic Backlit (Fabric) Handheld S