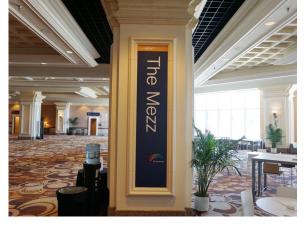

Banner Window Graphic Wall Graphic Full Meterboard Half Meterboard Column Graphic / Insert 2x7 Digital Blade Pole Flag Column Banner Ironman Sign Pole Sign Hard Panel Wall SEG Graphic Wall (Fabric) SEG Graphic Backlit (Fabric) Handheld Sign Digital Fixture Wayfinding Sign Feather Flag Hard Panel XL Meterboard (4 x 8) Branding Element (BSO) Backlit Lightbox





Digital Airport Sign



#### Mandalay Bay Shark Reef Entrance



























#### Mandalay Bay Shark Reef Entrance





























#### Mandalay Bay Shark Reef Entrance



























#### Mandalay Bay Casino Entrance



































































































































































































































































































#### Mandalay Bay Lower Level





















#### MGM Grand Pool Walkway























#### MGM Grand Garden Arena







































































MGM Grand Level 3









#### Aria East









#### Cosmopolitan























#### Bellagio South

















#### Mandalay Bay Level 2 - The Boneyard in Shoreline



























### Thank you!