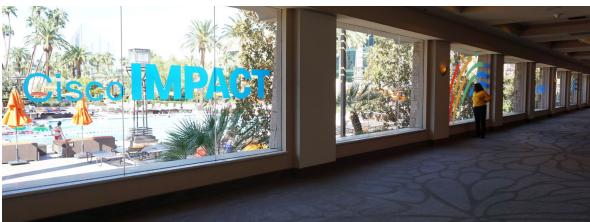

SEG Graphic Backlit (Fabric) Handheld Sign Digital Fixture Wayfinding Sign Feather Flag Hard Panel XL Meterboard (4 x 8) Branding Element (BSO) Backlit Lightbox





Digital Airport Sign



#### Mandalay Bay Shark Reef Entrance



























#### Mandalay Bay Shark Reef Entrance





























#### Mandalay Bay Shark Reef Entrance



























#### Mandalay Bay Casino Entrance



































































































































































































































































































#### Mandalay Bay Lower Level





















#### MGM Grand Pool Walkway























#### MGM Grand Garden Arena







































































MGM Grand Level 3









#### Aria East









#### Cosmopolitan























#### Bellagio South

















#### Mandalay Bay Level 2 - The Boneyard in Shoreline



























### Thank you!