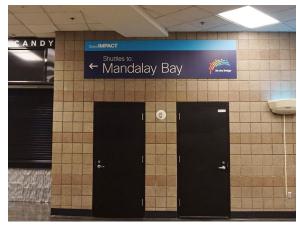

l Fixture Wayfinding Sign Feather Flag Hard Panel XL Meterboard (4 x 8) Branding Element (BSO) Backlit Lightbox





Digital Airport Sign



#### Mandalay Bay Shark Reef Entrance



























#### Mandalay Bay Shark Reef Entrance





























#### Mandalay Bay Shark Reef Entrance



























#### Mandalay Bay Casino Entrance



































































































































































































































































































#### Mandalay Bay Lower Level





















#### MGM Grand Pool Walkway























#### MGM Grand Garden Arena







































































MGM Grand Level 3









#### Aria East









#### Cosmopolitan























#### Bellagio South

















#### Mandalay Bay Level 2 - The Boneyard in Shoreline



























### Thank you!