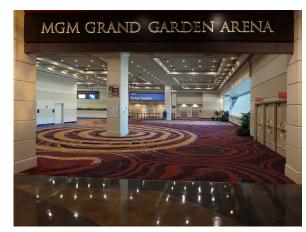

tal Fixture Wayfinding Sign Feather Flag Hard Panel XL Meterboard (4 x 8) Branding Element (BSO) Backlit Lightbox





Digital Airport Sign



#### Mandalay Bay Shark Reef Entrance



























#### Mandalay Bay Shark Reef Entrance





























#### Mandalay Bay Shark Reef Entrance



























#### Mandalay Bay Casino Entrance



































































































































































































































































































#### Mandalay Bay Lower Level





















#### MGM Grand Pool Walkway























#### MGM Grand Garden Arena







































































MGM Grand Level 3









#### Aria East









#### Cosmopolitan























#### Bellagio South

















#### Mandalay Bay Level 2 - The Boneyard in Shoreline



























### Thank you!