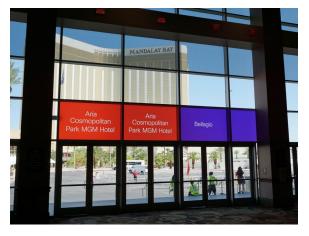

er Services **Graphics Type** Entrance Unit Hanging Banner Window Graphic Wall Graphic Full Meterboard Half Meterboard Column Graphic / Insert 2x7 Digital Blade Pole Flag Column Banner Ironman Sign Pole Sign Hard Panel Wall SEG Graphic Wall (Fabric) SEG Graphic Backlit (Fabric) Handheld Sign Digital Fixture Wayfinding Sign Feather Flag Hard Panel XL Meterboard (4 x 8) Branding Element (BSO) Backlit Lightbox





Digital Airport Sign



#### Mandalay Bay Shark Reef Entrance



























#### Mandalay Bay Shark Reef Entrance





























#### Mandalay Bay Shark Reef Entrance



























#### Mandalay Bay Casino Entrance



































































































































































































































































































#### Mandalay Bay Lower Level





















#### MGM Grand Pool Walkway























#### MGM Grand Garden Arena







































































MGM Grand Level 3









#### Aria East









#### Cosmopolitan























#### Bellagio South

















#### Mandalay Bay Level 2 - The Boneyard in Shoreline



























### Thank you!