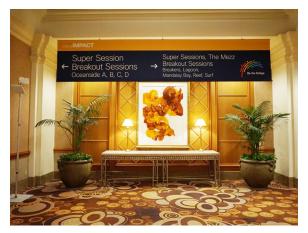

Graphics Type** Entrance Unit Hanging Banner Window Graphic Wall Graphic Full Meterboard Half Meterboard Column Graphic / Insert 2x7 Digital Blade Pole Flag Column Banner Ironman Sign Pole Sign Hard Panel Wall SEG Graphic Wall (Fabric) SEG Graphic Backlit (Fabric) Handheld Sign Digital Fixture Wayfinding Sign Feather Flag Hard Panel XL Meterboard (4 x 8) Branding Element (BSO) Backlit Lightbox





Digital Airport Sign



#### Mandalay Bay Shark Reef Entrance



























#### Mandalay Bay Shark Reef Entrance





























#### Mandalay Bay Shark Reef Entrance



























#### Mandalay Bay Casino Entrance



































































































































































































































































































#### Mandalay Bay Lower Level





















#### MGM Grand Pool Walkway























#### MGM Grand Garden Arena







































































MGM Grand Level 3









#### Aria East









#### Cosmopolitan























#### Bellagio South

















#### Mandalay Bay Level 2 - The Boneyard in Shoreline



























### Thank you!