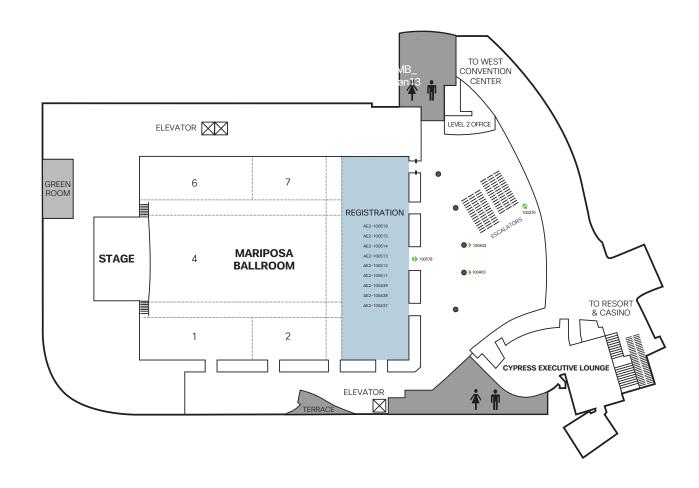

Information Super Session Meet-Up Spot Materials Pickup / Bag Check Lounge Executive Charging Station Speaker Services







XL Meterboard (4 x 8)
Branding Element (BSO)
Backlit Lightbox
Digital Airport Sign



#### Aria East Level 2

#### Zone Hub Breakouts Registration Keynote Information Super Session Materials Pickup / Bag Check Meet-Up Spot Executive Lounge Speaker Services Charging Station **Graphics Type** Entrance Unit Hanging Banner Window Graphic Wall Graphic Full Meterboard Half Meterboard Column Graphic / Insert 2x7 Digital Blade Pole Flag Column Banner Ironman Sign Pole Sign Hard Panel Wall SEG Graphic Wall (Fabric) SEG Graphic Backlit (Fabric) Handheld Sign Digital Fixture Wayfinding Sign Feather Flag Hard Panel XL Meterboard (4 x 8) Branding Element (BSO) Backlit Lightbox





Digital Airport Sign

#### Aria East Level 3

#### Zone Hub Breakouts Registration Keynote Super Session Information Materials Pickup / Bag Check Meet-Up Spot Executive Lounge Speaker Services Charging Station **Graphics Type** Entrance Unit Hanging Banner Window Graphic Wall Graphic Full Meterboard Half Meterboard Column Graphic / Insert 2x7 Digital Blade Pole Flag Column Banner Ironman Sign Pole Sign Hard Panel Wall SEG Graphic Wall (Fabric) SEG Graphic Backlit (Fabric) Handheld Sign Digital Fixture Wayfinding Sign Feather Flag Hard Panel XL Meterboard (4 x 8)





Branding Element (BSO)
Backlit Lightbox
Digital Airport Sign



#### Zone

Hub

Meals

Registration

Meet-Up Spot

Charmina Charlin

Charging Station

Breakouts

Staff

Super Session

Materials Pickup / Bag Check

Executiv