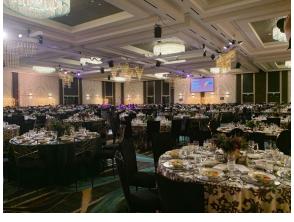

ent (BSO) Backlit Lightbox





Digital Airport Sign



#### Mandalay Bay Shark Reef Entrance



























#### Mandalay Bay Shark Reef Entrance





























#### Mandalay Bay Shark Reef Entrance



























#### Mandalay Bay Casino Entrance



































































































































































































































































































#### Mandalay Bay Lower Level





















#### MGM Grand Pool Walkway























#### MGM Grand Garden Arena







































































MGM Grand Level 3









#### Aria East









#### Cosmopolitan























#### Bellagio South

















#### Mandalay Bay Level 2 - The Boneyard in Shoreline



























### Thank you!