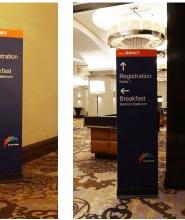

#### Mandalay Bay Shark Reef Entrance



























#### Mandalay Bay Shark Reef Entrance





























#### Mandalay Bay Shark Reef Entrance



























#### Mandalay Bay Casino Entrance



































































































































































































































































































#### Mandalay Bay Lower Level





















#### MGM Grand Pool Walkway























#### MGM Grand Garden Arena







































































MGM Grand Level 3









#### Aria East









#### Cosmopolitan























#### Bellagio South

















#### Mandalay Bay Level 2 - The Boneyard in Shoreline



























### Thank you!