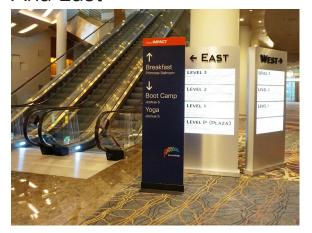

tbox





Digital Airport Sign



#### Mandalay Bay Shark Reef Entrance



























#### Mandalay Bay Shark Reef Entrance





























#### Mandalay Bay Shark Reef Entrance



























#### Mandalay Bay Casino Entrance



































































































































































































































































































#### Mandalay Bay Lower Level





















#### MGM Grand Pool Walkway























#### MGM Grand Garden Arena







































































MGM Grand Level 3









#### Aria East









#### Cosmopolitan























#### Bellagio South

















#### Mandalay Bay Level 2 - The Boneyard in Shoreline



























### Thank you!