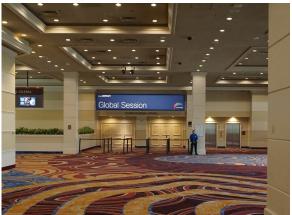

gital Fixture Wayfinding Sign Feather Flag Hard Panel XL Meterboard (4 x 8) Branding Element (BSO) Backlit Lightbox





Digital Airport Sign



#### Mandalay Bay Shark Reef Entrance



























#### Mandalay Bay Shark Reef Entrance





























#### Mandalay Bay Shark Reef Entrance



























#### Mandalay Bay Casino Entrance



































































































































































































































































































#### Mandalay Bay Lower Level





















#### MGM Grand Pool Walkway























#### MGM Grand Garden Arena







































































MGM Grand Level 3









#### Aria East









#### Cosmopolitan























#### Bellagio South

















#### Mandalay Bay Level 2 - The Boneyard in Shoreline



























### Thank you!