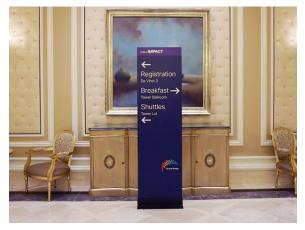

#### Mandalay Bay Shark Reef Entrance





























#### Mandalay Bay Shark Reef Entrance



























#### Mandalay Bay Casino Entrance



































































































































































































































































































#### Mandalay Bay Lower Level





















#### MGM Grand Pool Walkway























#### MGM Grand Garden Arena







































































MGM Grand Level 3









#### Aria East









#### Cosmopolitan























#### Bellagio South

















#### Mandalay Bay Level 2 - The Boneyard in Shoreline



























### Thank you!