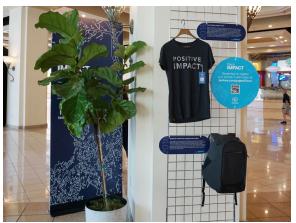

uth







#### Park MGM Level 1

#### Zone Breakouts Registration Information Super Session Meet-Up Spot Materials Pickup / Bag Check Executive Charging Station Speaker Services **Graphics Type** Entrance Unit Hanging Banner Window Graphic Wall Graphic Full Meterboard Half Meterboard Column Graphic / Insert 2x7 Digital Blade Pole Flag Column Banner Ironman Sign Pole Sign Hard Panel Wall SEG Graphic Wall (Fabric) SEG Graphic Backlit (Fabric) Handheld Sign Digital Fixture Wayfinding Sign Feather Flag Hard Panel XL Meterboard (4 x 8) Branding Element (BSO) Backlit Lightbox





Digital Airport Sign



#### Mandalay Bay Shark Reef Entrance



























#### Mandalay Bay Shark Reef Entrance





























#### Mandalay Bay Shark Reef Entrance



























#### Mandalay Bay Casino Entrance



































































































































































































































































































#### Mandalay Bay Lower Level





















#### MGM Grand Pool Walkway























#### MGM Grand Garden Arena







































































MGM Grand Level 3









#### Aria East









#### Cosmopolitan























#### Bellagio South

















#### Mandalay Bay Level 2 - The Boneyard in Shoreline



























### Thank you!