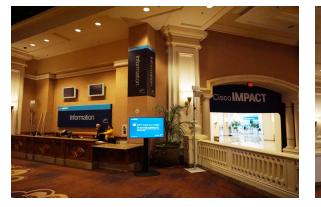

r Session Meet-Up Spot Materials Pickup / Bag Check Executive Charging Station Speaker Services **Graphics Type** Entrance Unit Hanging Banner Window Graphic Wall Graphic Full Meterboard Half Meterboard Column Graphic / Insert 2x7 Digital Blade Pole Flag Column Banner Ironman Sign Pole Sign Hard Panel Wall SEG Graphic Wall (Fabric) SEG Graphic Backlit (Fabric) Handheld Sign Digital Fixture Wayfinding Sign Feather Flag Hard Panel XL Meterboard (4 x 8) Branding Element (BSO) Backlit Lightbox





Digital Airport Sign



#### Mandalay Bay Shark Reef Entrance



























#### Mandalay Bay Shark Reef Entrance





























#### Mandalay Bay Shark Reef Entrance



























#### Mandalay Bay Casino Entrance



































































































































































































































































































#### Mandalay Bay Lower Level





















#### MGM Grand Pool Walkway























#### MGM Grand Garden Arena







































































MGM Grand Level 3









#### Aria East









#### Cosmopolitan























#### Bellagio South

















#### Mandalay Bay Level 2 - The Boneyard in Shoreline



























### Thank you!