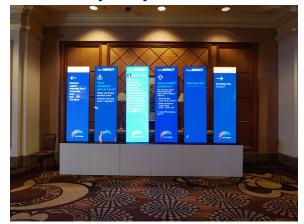

**Graphics Type** Entrance Unit Hanging Banner Window Graphic Wall Graphic Full Meterboard Half Meterboard Column Graphic / Insert 2x7 Digital Blade Pole Flag Column Banner Ironman Sign Pole Sign Hard Panel Wall SEG Graphic Wall (Fabric) SEG Graphic Backlit (Fabric) Handheld Sign Digital Fixture Wayfinding Sign Feather Flag Hard Panel XL Meterboard (4 x 8) Branding Element (BSO) Backlit Lightbox





Digital Airport Sign



#### Mandalay Bay Shark Reef Entrance



























#### Mandalay Bay Shark Reef Entrance





























#### Mandalay Bay Shark Reef Entrance



























#### Mandalay Bay Casino Entrance



































































































































































































































































































#### Mandalay Bay Lower Level





















#### MGM Grand Pool Walkway























#### MGM Grand Garden Arena







































































MGM Grand Level 3









#### Aria East









#### Cosmopolitan























#### Bellagio South

















#### Mandalay Bay Level 2 - The Boneyard in Shoreline



























### Thank you!