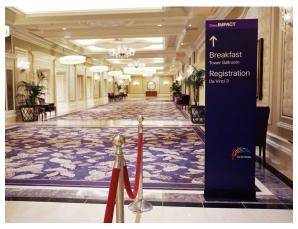

#### Mandalay Bay Shark Reef Entrance





























#### Mandalay Bay Shark Reef Entrance



























#### Mandalay Bay Casino Entrance



































































































































































































































































































#### Mandalay Bay Lower Level





















#### MGM Grand Pool Walkway























#### MGM Grand Garden Arena







































































MGM Grand Level 3









#### Aria East









#### Cosmopolitan























#### Bellagio South

















#### Mandalay Bay Level 2 - The Boneyard in Shoreline



























### Thank you!