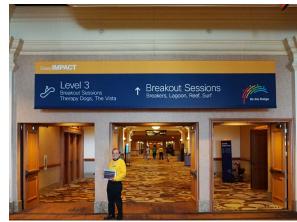

hics Type** Entrance Unit Hanging Banner Window Graphic Wall Graphic Full Meterboard Half Meterboard Column Graphic / Insert 2x7 Digital Blade Pole Flag Column Banner Ironman Sign Pole Sign Hard Panel Wall SEG Graphic Wall (Fabric) SEG Graphic Backlit (Fabric) Handheld Sign Digital Fixture Wayfinding Sign Feather Flag Hard Panel XL Meterboard (4 x 8) Branding Element (BSO) Backlit Lightbox





Digital Airport Sign



#### Mandalay Bay Shark Reef Entrance



























#### Mandalay Bay Shark Reef Entrance





























#### Mandalay Bay Shark Reef Entrance



























#### Mandalay Bay Casino Entrance



































































































































































































































































































#### Mandalay Bay Lower Level





















#### MGM Grand Pool Walkway























#### MGM Grand Garden Arena







































































MGM Grand Level 3









#### Aria East









#### Cosmopolitan























#### Bellagio South

















#### Mandalay Bay Level 2 - The Boneyard in Shoreline



























### Thank you!