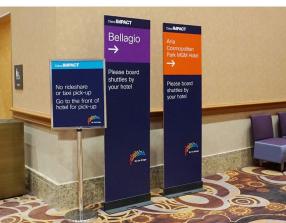

vices **Graphics Type** Entrance Unit Hanging Banner Window Graphic Wall Graphic Full Meterboard Half Meterboard Column Graphic / Insert 2x7 Digital Blade Pole Flag Column Banner Ironman Sign Pole Sign Hard Panel Wall SEG Graphic Wall (Fabric) SEG Graphic Backlit (Fabric) Handheld Sign Digital Fixture Wayfinding Sign Feather Flag Hard Panel XL Meterboard (4 x 8) Branding Element (BSO) Backlit Lightbox





Digital Airport Sign



#### Mandalay Bay Shark Reef Entrance



























#### Mandalay Bay Shark Reef Entrance





























#### Mandalay Bay Shark Reef Entrance



























#### Mandalay Bay Casino Entrance



































































































































































































































































































#### Mandalay Bay Lower Level





















#### MGM Grand Pool Walkway























#### MGM Grand Garden Arena







































































MGM Grand Level 3









#### Aria East









#### Cosmopolitan























#### Bellagio South

















#### Mandalay Bay Level 2 - The Boneyard in Shoreline



























### Thank you!