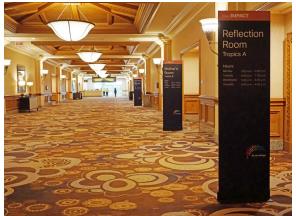

Hard Panel Wall SEG Graphic Wall (Fabric) SEG Graphic Backlit (Fabric) Handheld Sign Digital Fixture Wayfinding Sign Feather Flag Hard Panel XL Meterboard (4 x 8) Branding Element (BSO) Backlit Lightbox





Digital Airport Sign



#### Mandalay Bay Shark Reef Entrance



























#### Mandalay Bay Shark Reef Entrance





























#### Mandalay Bay Shark Reef Entrance



























#### Mandalay Bay Casino Entrance



































































































































































































































































































#### Mandalay Bay Lower Level





















#### MGM Grand Pool Walkway























#### MGM Grand Garden Arena







































































MGM Grand Level 3









#### Aria East









#### Cosmopolitan























#### Bellagio South

















#### Mandalay Bay Level 2 - The Boneyard in Shoreline



























### Thank you!