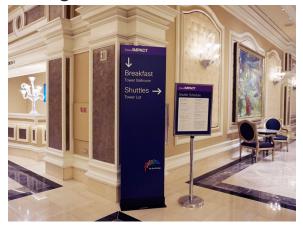

#### Zone Hub Breakouts Registration Keynote Super Session Information Materials Pickup / Bag Check Meet-Up Spot Executive Lounge Speaker Services Charging Station **Graphics Type** Entrance Unit Hanging Banner Window Graphic Wall Graphic Full Meterboard Half Meterboard Column Graphic / Insert 2x7 Digital Blade Pole Flag Column Banner Ironman Sign Pole Sign Hard Panel Wall SEG Graphic Wall (Fabric) SEG Graphic Backlit (Fabric) Handheld Sign Digital Fixture Wayfinding Sign Feather Flag Hard Panel XL Meterboard (4 x 8)

Branding Element (BSO)
Backlit Lightbox
Digital Airport Sign