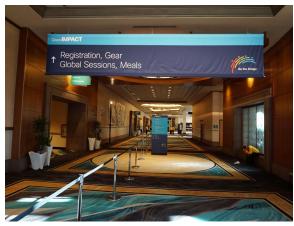

ng Sign Feather Flag Hard Panel XL Meterboard (4 x 8) Branding Element (BSO) Backlit Lightbox





Digital Airport Sign



#### Mandalay Bay Shark Reef Entrance



























#### Mandalay Bay Shark Reef Entrance





























#### Mandalay Bay Shark Reef Entrance



























#### Mandalay Bay Casino Entrance



































































































































































































































































































#### Mandalay Bay Lower Level





















#### MGM Grand Pool Walkway























#### MGM Grand Garden Arena







































































MGM Grand Level 3









#### Aria East









#### Cosmopolitan























#### Bellagio South

















#### Mandalay Bay Level 2 - The Boneyard in Shoreline



























### Thank you!