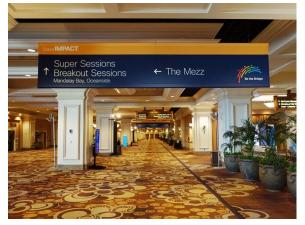

* Entrance Unit Hanging Banner Window Graphic Wall Graphic Full Meterboard Half Meterboard Column Graphic / Insert 2x7 Digital Blade Pole Flag Column Banner Ironman Sign Pole Sign Hard Panel Wall SEG Graphic Wall (Fabric) SEG Graphic Backlit (Fabric) Handheld Sign Digital Fixture Wayfinding Sign Feather Flag Hard Panel XL Meterboard (4 x 8) Branding Element (BSO) Backlit Lightbox





Digital Airport Sign



#### Mandalay Bay Shark Reef Entrance



























#### Mandalay Bay Shark Reef Entrance





























#### Mandalay Bay Shark Reef Entrance



























#### Mandalay Bay Casino Entrance



































































































































































































































































































#### Mandalay Bay Lower Level





















#### MGM Grand Pool Walkway























#### MGM Grand Garden Arena







































































MGM Grand Level 3









#### Aria East









#### Cosmopolitan























#### Bellagio South

















#### Mandalay Bay Level 2 - The Boneyard in Shoreline



























### Thank you!