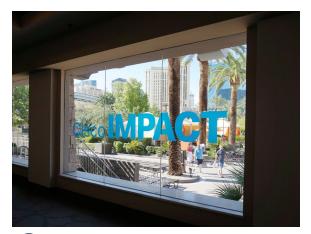

Graphic Backlit (Fabric) Handheld Sign Digital Fixture Wayfinding Sign Feather Flag Hard Panel XL Meterboard (4 x 8) Branding Element (BSO) Backlit Lightbox





Digital Airport Sign



#### Mandalay Bay Shark Reef Entrance



























#### Mandalay Bay Shark Reef Entrance





























#### Mandalay Bay Shark Reef Entrance



























#### Mandalay Bay Casino Entrance



































































































































































































































































































#### Mandalay Bay Lower Level





















#### MGM Grand Pool Walkway























#### MGM Grand Garden Arena







































































MGM Grand Level 3









#### Aria East









#### Cosmopolitan























#### Bellagio South

















#### Mandalay Bay Level 2 - The Boneyard in Shoreline



























### Thank you!