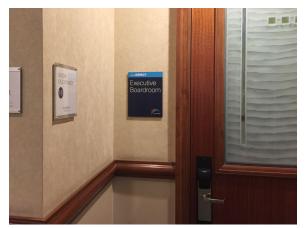

ard (4 x 8) Branding Element (BSO) Backlit Lightbox





Digital Airport Sign



#### Mandalay Bay Shark Reef Entrance



























#### Mandalay Bay Shark Reef Entrance





























#### Mandalay Bay Shark Reef Entrance



























#### Mandalay Bay Casino Entrance



































































































































































































































































































#### Mandalay Bay Lower Level





















#### MGM Grand Pool Walkway























#### MGM Grand Garden Arena







































































MGM Grand Level 3









#### Aria East









#### Cosmopolitan























#### Bellagio South

















#### Mandalay Bay Level 2 - The Boneyard in Shoreline



























### Thank you!